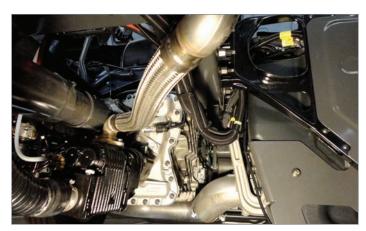

## Direct-Driven, Non-Cooled Systems for Clockwise or Counterclockwise Drive

**PF Option – PTO Flange**Splined shaft for direct flange mounting on PTO

PS Option – PTO Shaft Straight keyed shaft for electric motor drive

## B200 Flow Control Screw Compressor Package For Liquids to 180m<sup>3</sup>/h

The new B200 Flow Control comes from Mouvex, a trusted name in transport screw compressor technology. The Flow Control boasts a premium, robust, rugged design and has been enhanced with special protectants to allow it to work with a broader range of chemicals. And because it is flow optimized, customers can realize efficiencies not found in other vane compressors.