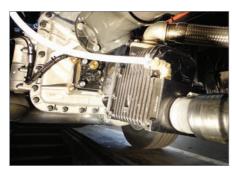

## Direct-Driven, Non-Cooled Systems for Clockwise or Counterclockwise Drive

**PF Option – PTO Flange**Splined shaft for direct flange mounting on PTO

PS Option – PTO Shaft Straight keyed shaft for electric motor drive