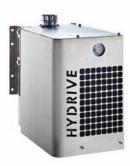

Flow Control Check and Relief Valve (delivered with B200 Flow Control)

Suction Filter (optional)

Discharge Pressure Hose (delivered with B200 Flow Control)

Hydrive Hydraulic Cooler (optional)

Inlet Connection Kit (delivered with B200 Flow Control)