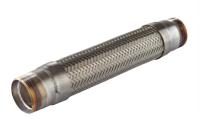

Flow Control Check and Relief Valve (delivered with B200 Flow Control)

Suction Filter (optional)

Discharge Pressure Hose (delivered with B200 Flow Control)

Hydrive Hydraulic Cooler (optional)

Inlet Connection Kit (delivered with B200 Flow Control)