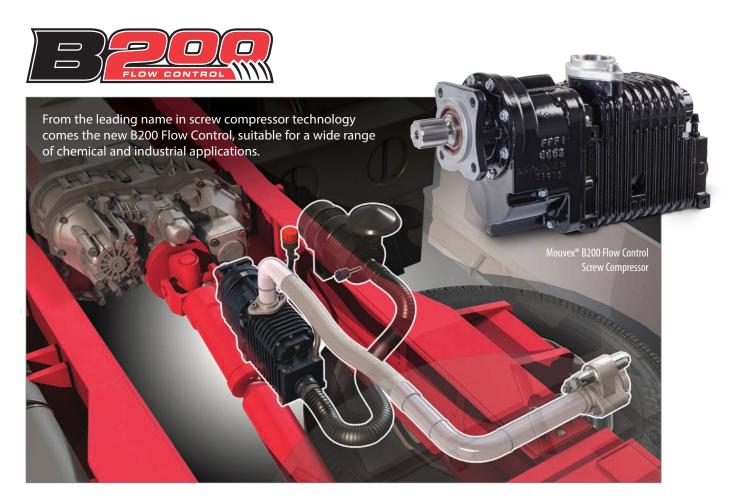

## **B200 Flow Control Screw Compressor Package** For Liquids to 180m<sup>3</sup>/h

## B200 Flow Control Screw Compressor Package For Liquids to 180m<sup>3</sup>/h

The new B200 Flow Control comes from Mouvex, a trusted name in transport screw compressor technology. The Flow Control boasts a premium, robust, rugged design and has been enhanced with special protectants to allow it to work with a broader range of chemicals. And because it is flow optimized, customers can realize efficiencies not found in other vane compressors.

Flow Control Check and Relief Valve (delivered with B200 Flow Control)

Suction Filter (optional)

Discharge Pressure Hose (delivered with B200 Flow Control)

Hydrive Hydraulic Cooler (optional)

Inlet Connection Kit (delivered with B200 Flow Control)