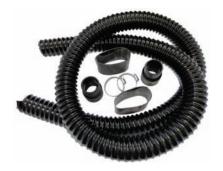

Flow Control Check and Relief Valve (delivered with B200 Flow Control)

Suction Filter (optional)

Discharge Pressure Hose (delivered with B200 Flow Control)

Hydrive Hydraulic Cooler (optional)

Inlet Connection Kit (delivered with B200 Flow Control)