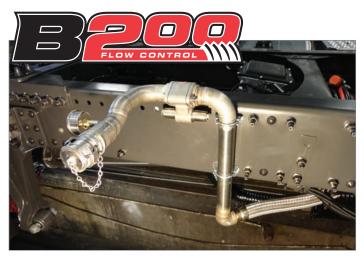

## **B200 Flow Control Screw Compressor Package** For Liquids to 180m<sup>3</sup>/h

## B200 Flow Control Screw Compressor Package For Liquids to 180m<sup>3</sup>/h

The new B200 Flow Control comes from Mouvex, a trusted name in transport screw compressor technology. The Flow Control boasts a premium, robust, rugged design and has been enhanced with special protectants to allow it to work with a broader range of chemicals. And because it is flow optimized, customers can realize efficiencies not found in other vane compressors.

Flow Control Check and Relief Valve (delivered with B200 Flow Control)

Suction Filter (optional)

Discharge Pressure Hose (delivered with B200 Flow Control)

Hydrive Hydraulic Cooler (optional)

Inlet Connection Kit (delivered with B200 Flow Control)